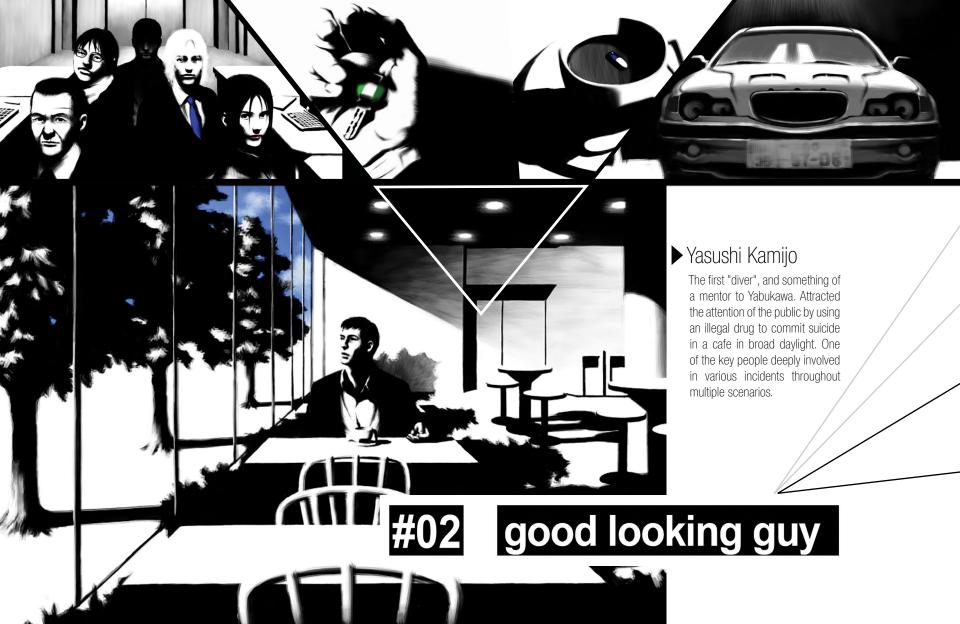

## #00 prototype





#### #01 new world order





















#### Hatoba <

Heinous Crimes Unit Chief. Due to his position as chief, he possesses uncanny knowledge of all sorts of subjects, and approaches cases from a variety of viewpoints. Seems to have some kind of special relationship with Kuroyanagi, but details are unknown.



# #05 electride









## "02 quiet cradle





Member of the Regional Adjustment Bureau. Involved with a slew of organizations throughout the 24th and 25th Wards in the past, while he shows strong contempt for the Heinous Crimes Unit, he is no match for his boss, R.A. Bureau Chief Kiryu. Especially proficient with a knife when it comes to adjustment. Also has an accute interest in occult matters such as fortune-telling and UMA.







### "05 moon over 25

#### Yotaro Osato ◀

Regional Adjustment Bureau rooki