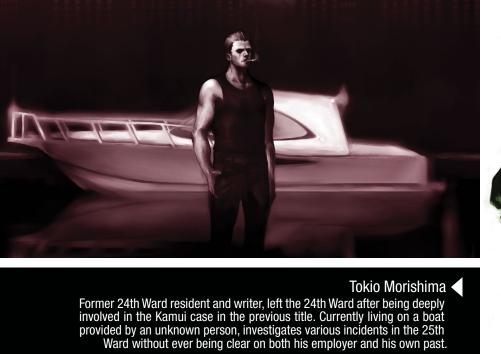

Crimes Unit, he is no match for his boss, R.A. Bureau Chief Kiryu. Especially proficient with a knife when it comes to adjustment. Also has an accute interest in occult matters such as fortune-telling and UMA.







### "05 moon over 25

#### Yotaro Osato ◀

Regional Adjustment Bureau rookie and subordinate to Tsuki. Always laid back and chill, while he has a slightly thick side which allows him to misunderstand orders, etc., due to a certain secret of which not even he himself is aware, he is thoroughly protected and watched over by the R.A. Bureau. Loves sweets, and is chat friends with Slash.











#### Miru Yuzuki

Moody and difficult, she's a beautiful, bright-eyed performer, but she is actually a combination of computer graphics and a conversational program based on Milu.