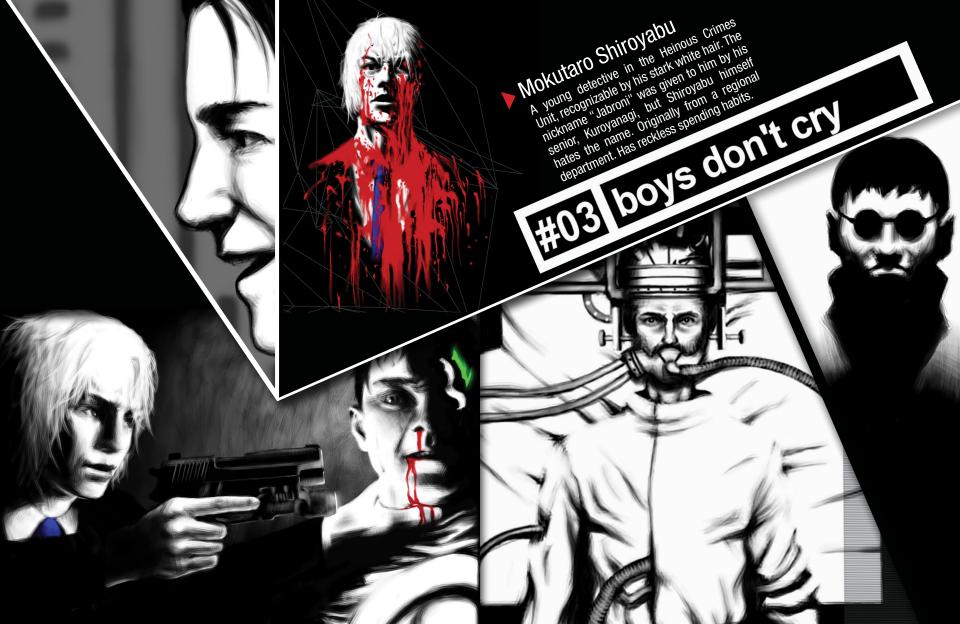

## #00 prototype





#### #01 new world order





















#### Hatoba <

Heinous Crimes Unit Chief. Due to his position as chief, he possesses uncanny knowledge of all sorts of subjects, and approaches cases from a variety of viewpoints. Seems to have some kind of special relationship with Kuroyanagi, but details are unknown.



# #05 electride









## "02 quiet cradle





Member of the Regional Adjustment Bureau. Involved with a slew of organizations throughout the 24th and 25th Wards in the past, while he shows strong contempt for the Heinous Crimes Unit, he is no match for his boss, R.A. Bureau Chief Kiryu. Especially proficient with a knife when it comes to adjustment. Also has an accute interest in occult matters such as fortune-telling and UMA.







### "05 moon over 25

#### Yotaro Osato ◀

Regional Adjustment Bureau rookie