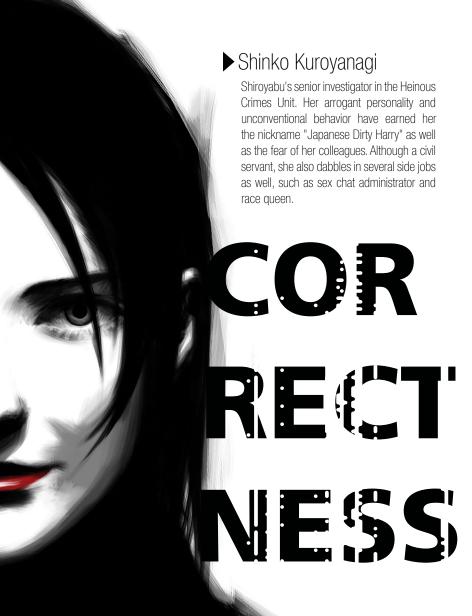

#### Hatoba <

Heinous Crimes Unit Chief. Due to his position as chief, he possesses uncanny knowledge of all sorts of subjects, and approaches cases from a variety of viewpoints. Seems to have some kind of special relationship with Kuroyanagi, but details are unknown.