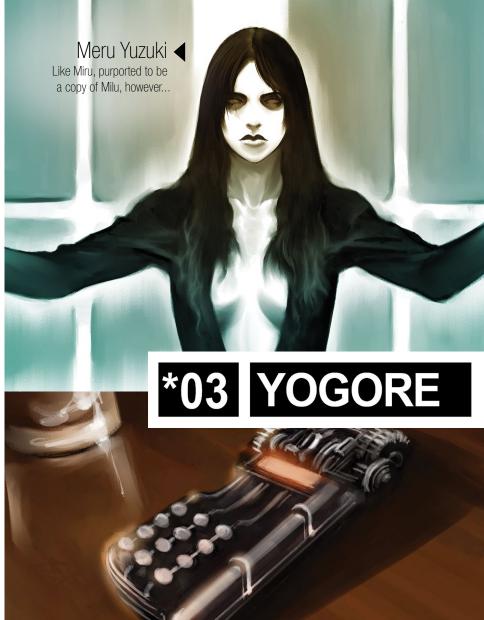

#### Miru Yuzuki

Moody and difficult, she's a beautiful, bright-eyed performer, but she is actually a combination of computer graphics and a conversational program based on Milu.